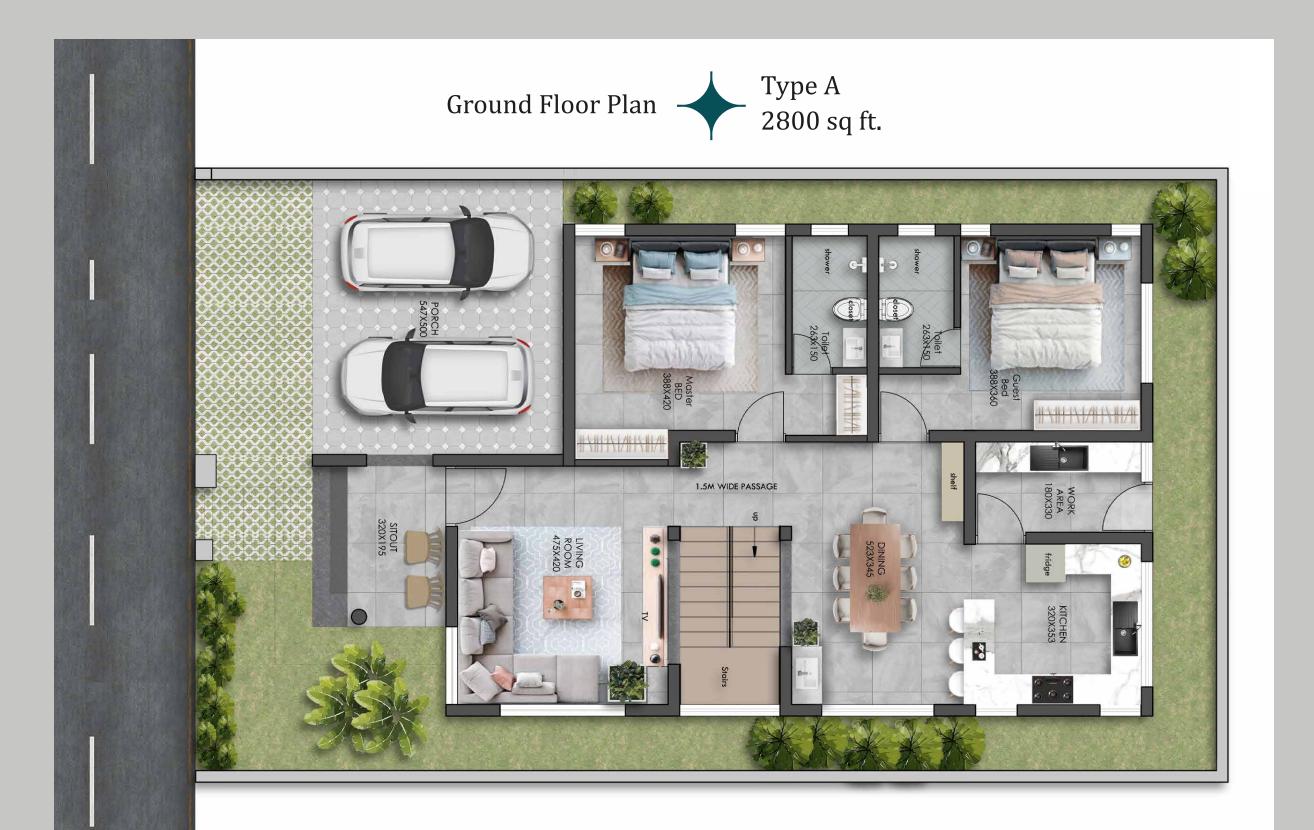

## Specifications

- Foundation: RR Masonry with RCC Belt at plinth level, Damp proof coating shall apply over RCC Belt to prevent dampness.
- Super structure: Laterite masonry for wall, RCC M20 , 12 cm thick slab for roof with premium quality roofing tile as per design.
- Flooring : Premium quality vitrified tiles 60x120 cm 0r 100x100 cm Brand : Kajaria or Simpolo or equivalent
- Doors : Elegant seasoned Teak wood frame with shutter for Main entrance door, Internal doors shall be premium quality Flush doors with teak laminate finish on both sides.
   Bathroom doors shall be FRP doors
- Windows : Seasoned hard wood frame with glazed shutter and MS Grill.
  - Painting : Premium emulsion over putty coating for intenral walls, Asian or equivalent. Exterior grade emulsion Asian apex ultima or equivalent for External walls.
  - Bath rooms : Premium quality vitrified tiles 60cm x 120 cm
    Kajaria /Simpolo or equivalent for walls, Anti skid tiles for floor,
    Toughened glass shower enclosure for Master bed toilet, Provision for geyser for all toilets except maid's toilet.
- Kitchen : Granite counter top with stainless steel sink, provision for Dish washer, Water purifier and Washing machine.
- Electrical : Three phase power supply with concealed wiring using RR Kable FR Wire or equivalent and modular switches Legrand Artier or equivalent), Provision for Ac in all bed rooms. Provision for solar power, Net working and CCTV shall be provided.
- Plumbing : Provision for hot water in Kitchen and all toilets , All Pipes shall be Astral or Supreme or equivalent, 4000 litre UG Sump and 1000 Litre OH Tank shall be provided.
- CP Fittings : GROHE or equivalent
- Sanitary Fixture : KOHLER or Equivalent.
- Yard Paving : Front yard paving using Tandur stones