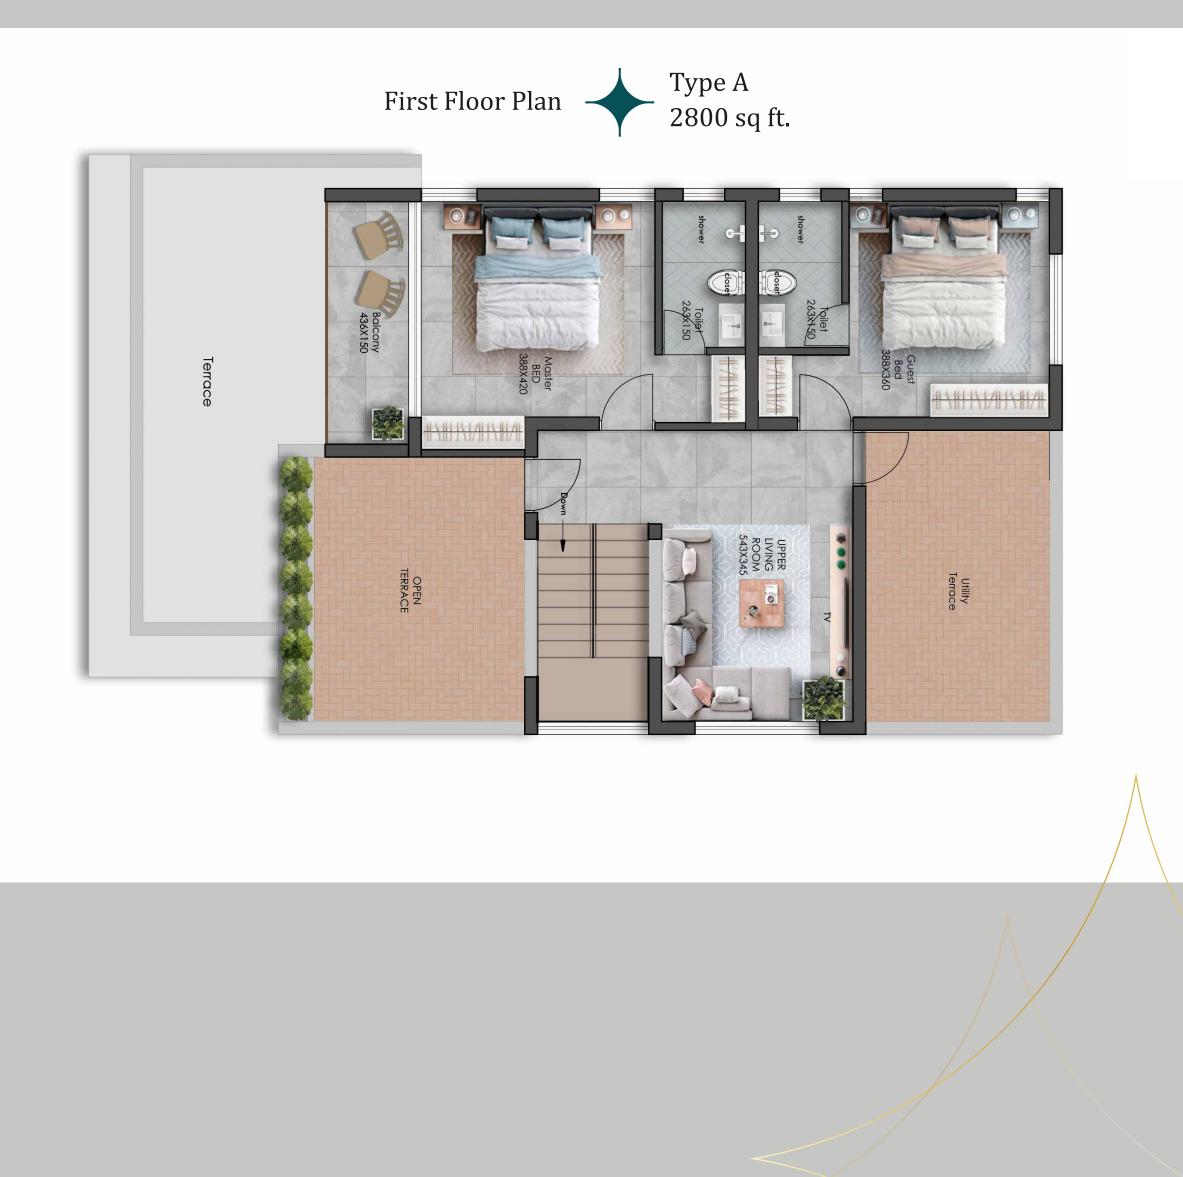

## Specifications

- Foundation: RR Masonry with RCC Belt at plinth level, Damp proof coating shall apply over RCC Belt to prevent dampness.
- Super structure: Laterite masonry for wall, RCC M20 , 12 cm thick slab for roof with premium quality roofing tile as per design.
- Flooring : Premium quality vitrified tiles 60x120 cm 0r 100x100 cm Brand : Kajaria or Simpolo or equivalent
- Doors : Elegant seasoned Teak wood frame with shutter for Main entrance door, Internal doors shall be premium quality Flush doors with teak laminate finish on both sides.
   Bathroom doors shall be FRP doors
- Windows : Seasoned hard wood frame with glazed shutter and MS Grill.
  - Painting : Premium emulsion over putty coating for intenral walls, Asian or equivalent. Exterior grade emulsion Asian apex ultima or equivalent for External walls.
  - Bath rooms : Premium quality vitrified tiles 60cm x 120 cm
    Kajaria /Simpolo or equivalent for walls, Anti skid tiles for floor,
    Toughened glass shower enclosure for Master bed toilet, Provision for geyser for all toilets except maid's toilet.
- Kitchen : Granite counter top with stainless steel sink, provision for Dish washer, Water purifier and Washing machine.
- Electrical : Three phase power supply with concealed wiring using RR Kable FR Wire or equivalent and modular switches Legrand Artier or equivalent), Provision for Ac in all bed rooms. Provision for solar power, Net working and CCTV shall be provided.
- Plumbing : Provision for hot water in Kitchen and all toilets , All Pipes shall be Astral or Supreme or equivalent, 4000 litre UG Sump and 1000 Litre OH Tank shall be provided.
- CP Fittings : GROHE or equivalent
- Sanitary Fixture : KOHLER or Equivalent.
- Yard Paving : Front yard paving using Tandur stones